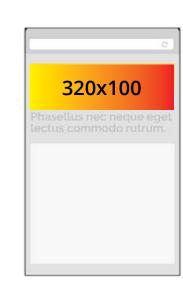

## Megabanner (1000x180)

|                      | Dimensons (1x) | Deliver in 2x size |
|----------------------|----------------|--------------------|
| Graphics for desktop | 1000x180 px    | 2000x360 px        |
| Graphics for mobile  | 320x100 px     | 640x200 px         |

Please deliver the ads in both these sizes as they have different aspect ratio.