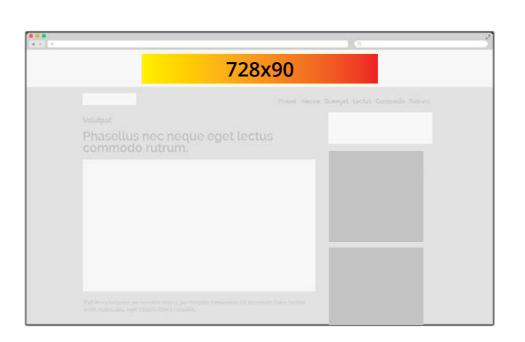

## **Leaderboard (728x90)**

|                      | Dimensons (1x) | Deliver in 2x size |
|----------------------|----------------|--------------------|
| Graphics for desktop | 728x90 px      | 1456x180 px        |
| Graphics for mobile  | 320x50 px      | 640x100 px         |

Please deliver the ads in both these sizes as they have different aspect ratio.