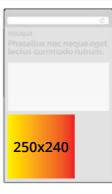

## **Block (250x240)**

|                       | Dimensons (1x) | Deliver in 2x size |
|-----------------------|----------------|--------------------|
| Graphics for desktop  | 250x240 px     | 500x480 px         |
| Alternative dimension | 250x250 px     | 500x500 px         |

Only one size needed.