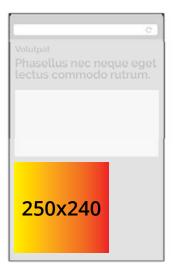

## **Block (250x240)**

|                       | Dimensons (1x) | Deliver in 2x size |
|-----------------------|----------------|--------------------|
| Graphics for desktop  | 250x240 px     | 500x480 px         |
| Alternative dimension | 250x250 px     | 500x500 px         |

Only one size needed.