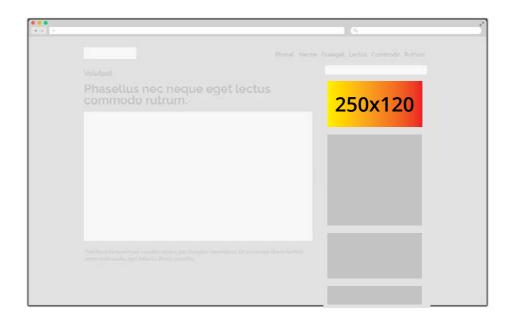

### **Half Block (250x120)**

|                       | Dimensons (1x) | Deliver in 2x size |
|-----------------------|----------------|--------------------|
| Graphics for desktop  | 250x120 px     | 500x240 px         |
| Alternative dimension | 250x125 px     | 500x250 px         |

Only one size needed.