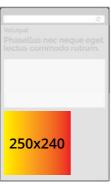

## **Block (250x240)**

|                       | Dimensons (1x) | Deliver in 2x size |
|-----------------------|----------------|--------------------|
| Graphics for desktop  | 250x240 px     | 500x480 px         |
| Alternative dimension | 250x250 px     | 500x500 px         |

Only one size needed.