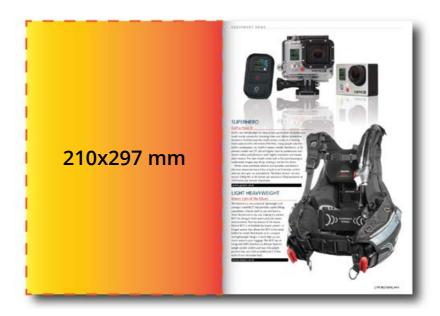

## **Full page (210x297 mm)**

|                              | Dimensons (1x) | Deliver in   |
|------------------------------|----------------|--------------|
| Graphics for magazine layout | 210x297 mm     | >2520x3540px |
| Version for "easy read" mode | 250x240px      | 500x480px*   |

<sup>\*</sup> Refer to the Block ad size in the Web Ads section for supplying a web version of the ad.