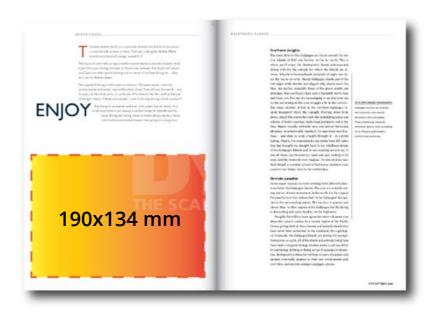

## **Half page (190x134 mm)**

|                              | Dimensons (1x) | Deliver in   |
|------------------------------|----------------|--------------|
| Graphics for magazine layout | 190x134 mm     | >2244x1584px |
| Version for "easy read" mode | 250x240px      | 500x480px*   |

<sup>\*</sup> Refer to the Block ad size in the Web Ads section for supplying a web version of the ad.