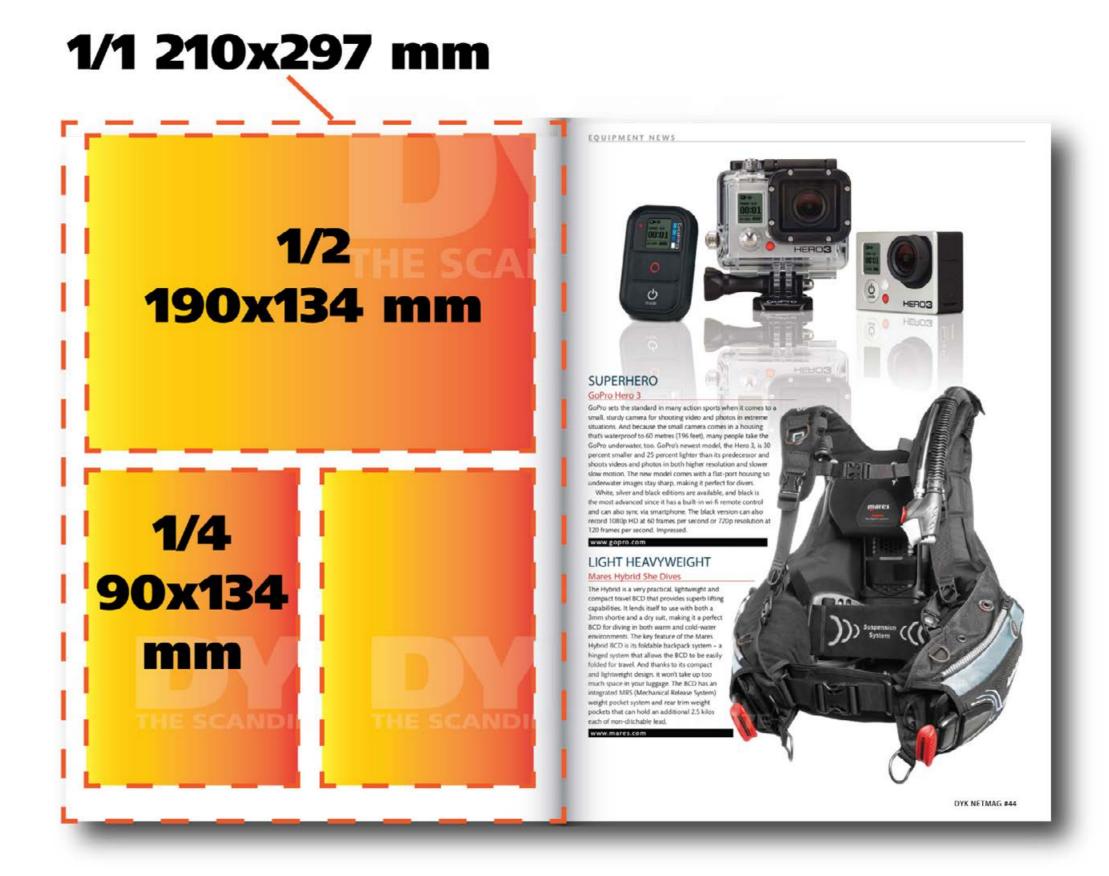

## **Full page (210x297 mm)**

|                              | Dimensons (1x) | Deliver in   |
|------------------------------|----------------|--------------|
| Graphics for magazine layout | 210x297 mm     | >2520x3540px |
| Version for "easy read" mode | 250x240px      | 500x480px*   |

<sup>\*</sup> Refer to the Block ad size in the Web Ads section for supplying a web version of the ad.

## **Half page (190x134 mm)**

|                              | Dimensons (1x) | Deliver in   |
|------------------------------|----------------|--------------|
| Graphics for magazine layout | 190x134 mm     | >2244x1584px |
| Version for "easy read" mode | 250x240px      | 500x480px*   |

## Quarter page (90x134 mm)

|                              | Dimensons (1x) | Deliver in 2x size |
|------------------------------|----------------|--------------------|
| Graphics for magazine layout | 90x134 mm      | >1064x1584px       |
| Version for "easy read" mode | 250x120px      | 500x240px*         |

<sup>\*</sup> Refer to the Half Block ad size in the Web Ads section for supplying a web version of the ad.

DIVESPACE