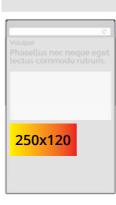

### **Half Block (250x120)**

|                       | Dimensons (1x) | Deliver in 2x size |
|-----------------------|----------------|--------------------|
| Graphics for desktop  | 250x120 px     | 500x240 px         |
| Alternative dimension | 250x125 px     | 500x250 px         |

Only one size needed.