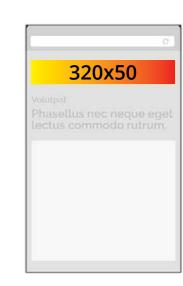

## **Leaderboard (728x90)**

|                      | Dimensons (1x) | Deliver in 2x size |
|----------------------|----------------|--------------------|
| Graphics for desktop | 728x90 px      | 1456x180 px        |
| Graphics for mobile  | 320x50 px      | 640x100 px         |

Please deliver the ads in both these sizes as they have different aspect ratio.