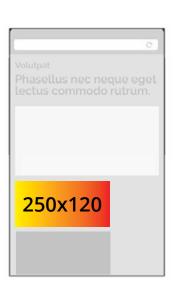

### **Half Block (250x120)**

|                       | Dimensons (1x) | Deliver in 2x size |
|-----------------------|----------------|--------------------|
| Graphics for desktop  | 250x120 px     | 500x240 px         |
| Alternative dimension | 250x125 px     | 500x250 px         |

Only one size needed.