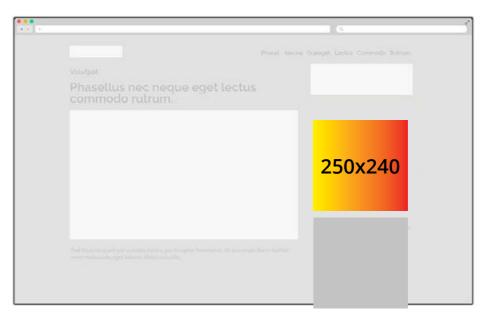

## **Block (250x240)**

|                       | Dimensons (1x) | Deliver in 2x size |
|-----------------------|----------------|--------------------|
| Graphics for desktop  | 250x240 px     | 500x480 px         |
| Alternative dimension | 250x250 px     | 500x500 px         |

Only one size needed.