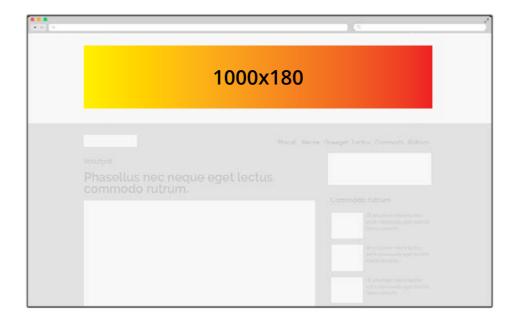

## Megabanner (1000x180)

|                      | Dimensons (1x) | Deliver in 2x size |
|----------------------|----------------|--------------------|
| Graphics for desktop | 1000x180 px    | 2000x360 px        |
| Graphics for mobile  | 320x100 px     | 640x200 px         |

Please deliver the ads in both these sizes as they have different aspect ratio.